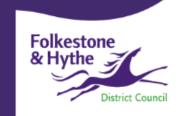

## Land use:

- Current open space (cut grass) is 6.24 acres (inc play area & area all the way to the road)
- Play area is 220sq M
- Developed area (tennis and bowls court + buildings is 2.57 acres)
- Golf course (inc Martello) & lookout is 8.68 acres)

NEAP/Destination

Equipment

Age groups

Style

Size

Cost

Positioning

Toilets

Equal opportunity & sensory

Fitness

Play

Income

Parking (15 atm, 415sqM)

Bowls

**Golf Course** 

Tennis