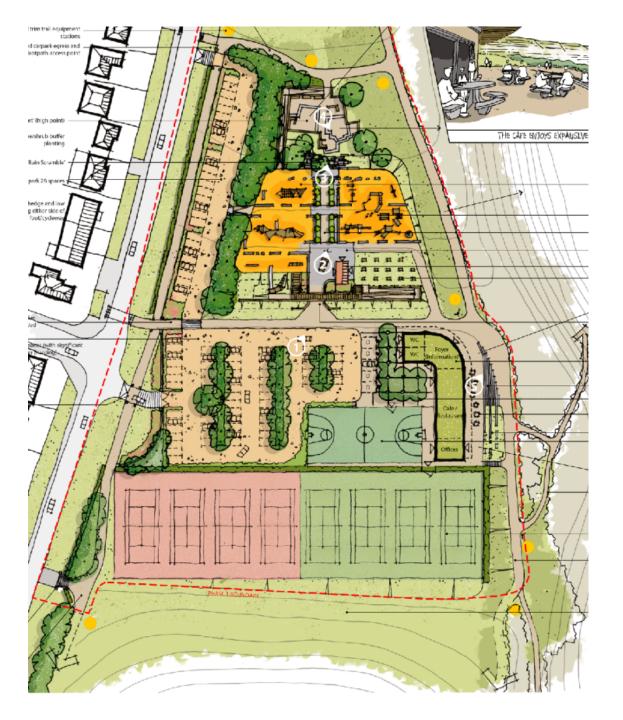

## **East Cliff**

**Tolkestone & Hythe** District Council

Initial Draft masterplan made public (as left)

Initial feedback has been mixed, with some hugely positive but others extremely negative.

Considerable amount of feedback about lack of consultation with public

## Land use:

- Current open space (cut grass) is 6.24 acres (inc play area & area all the way to the road)
- Play area is 220sq M
- Developed area (tennis and bowls court + buildings is 2.57 acres)
- Golf course (inc Martello) & lookout is 8.68 acres)

Equal opportunity & sensory

Fitness

Play

Income

Parking (15 atm, 415sqM)

Bowls

**Golf Course** 

Tennis

Café

**Visitor Centre** 